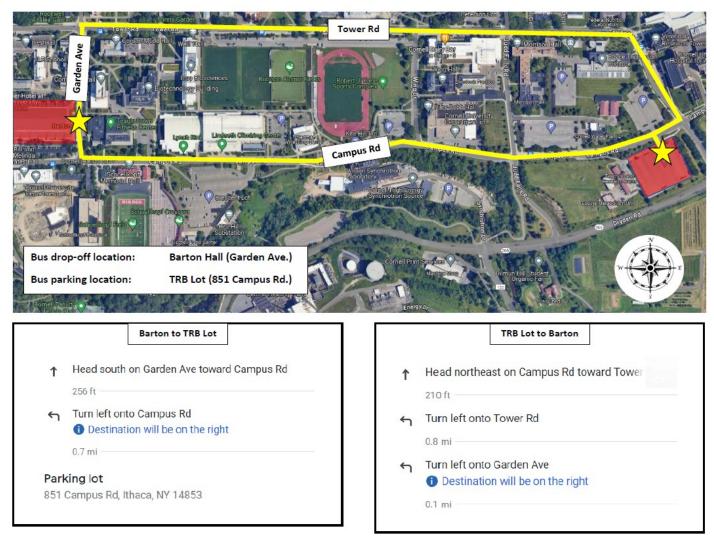

## Bus & Van Parking

#### Date: Saturday, June 21st

**Location:** Cornell University, Barton Hall GPS coordinates for the Barton Hall Garden Ave location (42.44593026942343, - 76.47989050532114)

**Bus & Van Parking TRB Lot:** The address 851 Campus Rd, Ithaca NY \* Enter Barton Hall on the Garden Ave side—NOT Statler Ave.

HINT: Drop-off heading south bond on Garden Ave., Use Campus Rd route from Barton to the TRB Lot to park, Use Tower Rd route from TRB Lot to Barton to pick-up