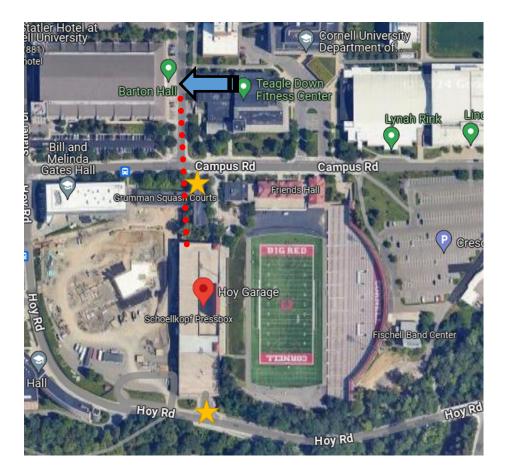

### Date: Saturday, June 21st

**Location:** Cornell University, Barton Hall GPS coordinates for the Barton Hall Garden Ave location (42.44593026942343, -76.47989050532114)

Car Parking: Hoy Garage, Schoellkopf Pressbox, Ithaca, NY 14853

Entrances are on Campus Rd and Hoy Rd (see below). GPS Directions will typically default to the Hoy Rd entrance. Enter Barton Hall on the Garden Ave side—NOT Statler Ave.